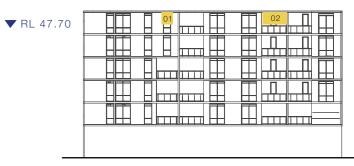

\* Views set at 1.6m above FFL

PROPOSED

10JUN,20 P.8

VIEWS DIRECTION -KEY PLAN 1:500

NO 240

MEN SOUTH LEAD ROAD

LEVEL 04 VIEWS - ELEVATION 1:500

\* Views set at 1.6m above FFL