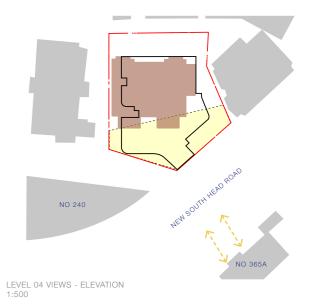

\* Views set at 1.6m above FFL

PROPOSED

10JUN,20 P.8

VIEWS DIRECTION -KEY PLAN 1:500

NO 240

MEN SOUTH LEAD ROAD

LEVEL 04 VIEWS - ELEVATION 1:500

\* Views set at 1.6m above FFL