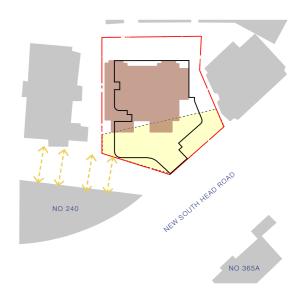

LEVEL 01 VIEW 1 EXISTING

LEVEL 01 VIEW 1 PROPOSED

VIEWS DIRECTION -KEY PLAN 1:500

BALCONY VIEW NUMBER

SITE BOUNDARY

EXISTING BUILDINGS

PROPOSED BUILDING ENVELOPE

EXISTING BUILDING (SUBJECT SITE)

PLANE HEIGHT B ( RL 45.900m)

√---
VIEW DIRECTION

LEVEL 01 VIEW 2 EXISTING

LEVEL 01 VIEW 2 PROPOSED

LEVEL 01 VIEWS - ELEVATION 1:500

LEVEL 01 VIEW 3 PROPOSED

LEVEL 01 VIEW 4 EXISTING

LEVEL 01 VIEW 4 PROPOSED

VIEWS DIRECTION -KEY PLAN 1:500

LEVEL 01 VIEWS - ELEVATION 1:500

LEVEL 02 VIEW 1 PROPOSED

LEVEL 02 VIEW 2 EXISTING 02

LEVEL 02 VIEW 2 PROPOSED

VIEWS DIRECTION -KEY PLAN 1:500

LEVEL 02 VIEWS - ELEVATION 1:500