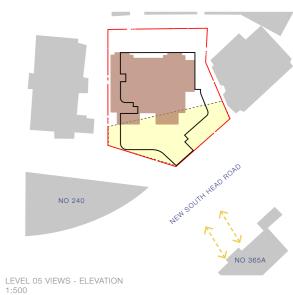

01 LEVEL 05 VIEW 1 PROPOSED

LEVEL 05 VIEW 1 EXISTING

LEVEL 05 VIEW 2 EXISTING

LEVEL 05 VIEW 2 PROPOSED

VIEWS DIRECTION -KEY PLAN 1:500

LEVEL 05 VIEWS - ELEVATION 1:500

\* Views set at 1.6m above FFL

VIEWS DIRECTION -KEY PLAN 1:500

LEVEL 05 VIEWS - ELEVATION 1:500

\* Views set at 1.6m above FFL

LEVEL 01 VIEW 1 PROPOSED

LEVEL 01 VIEW 2 PROPOSED

VIEWS DIRECTION -KEY PLAN 1:500

\* Views set at 1.6m above FFL

▼ RL 35.69

LEVEL 01 VIEW 2 EXISTING