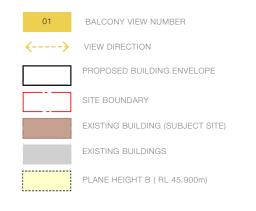

LEVEL 01 VIEW 1 EXISTING

LEVEL 01 VIEW 1 PROPOSED

VIEWS DIRECTION -KEY PLAN 1:500

BALCONY VIEW NUMBER

SITE BOUNDARY

EXISTING BUILDINGS

PROPOSED BUILDING ENVELOPE

EXISTING BUILDING (SUBJECT SITE)

PLANE HEIGHT B ( RL 45.900m)

√---
VIEW DIRECTION

LEVEL 01 VIEW 2 EXISTING

LEVEL 01 VIEW 2 PROPOSED

LEVEL 01 VIEWS - ELEVATION 1:500

LEVEL 01 VIEW 3 PROPOSED

LEVEL 01 VIEW 4 EXISTING

LEVEL 01 VIEW 4 PROPOSED