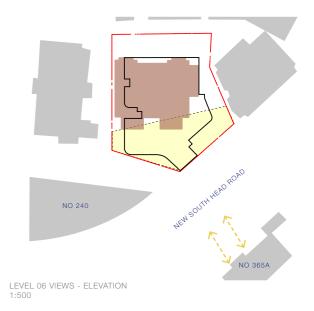

\* Views set at 1.6m above FFL

PROPOSED

10JUN,20 P.8

VIEWS DIRECTION -KEY PLAN 1:500

NO 240

MEN SOUTH LEAD ROAD

LEVEL 04 VIEWS - ELEVATION 1:500

\* Views set at 1.6m above FFL