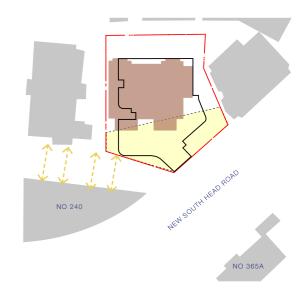

\* Views set at 1.6m above FFL

PROPOSED

10JUN,20 P.8

VIEWS DIRECTION -KEY PLAN 1:500

NO 240

MEN SOUTH LEAD ROAD

LEVEL 04 VIEWS - ELEVATION 1:500

\* Views set at 1.6m above FFL