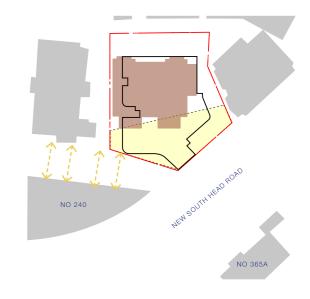

LEVEL 01 VIEW 1 EXISTING

LEVEL 01 VIEW 1 PROPOSED

VIEWS DIRECTION -KEY PLAN 1:500

BALCONY VIEW NUMBER

SITE BOUNDARY

EXISTING BUILDINGS

PROPOSED BUILDING ENVELOPE

EXISTING BUILDING (SUBJECT SITE)

PLANE HEIGHT B ( RL 45.900m)

√---
VIEW DIRECTION

LEVEL 01 VIEW 2 EXISTING

LEVEL 01 VIEW 2 PROPOSED

LEVEL 01 VIEWS - ELEVATION 1:500

LEVEL 01 VIEW 3 PROPOSED

LEVEL 01 VIEW 4 EXISTING

LEVEL 01 VIEW 4 PROPOSED

VIEWS DIRECTION -KEY PLAN 1:500

LEVEL 01 VIEWS - ELEVATION 1:500

LEVEL 02 VIEW 1 PROPOSED

LEVEL 02 VIEW 2 EXISTING 02

LEVEL 02 VIEW 2 PROPOSED

VIEWS DIRECTION -KEY PLAN 1:500

LEVEL 02 VIEWS - ELEVATION 1:500