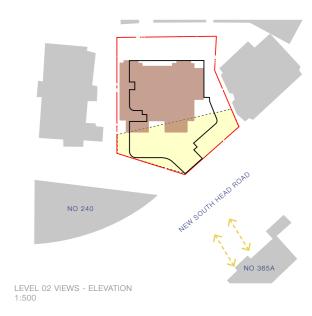

VIEWS DIRECTION -KEY PLAN 1:500

LEVEL 01 VIEWS - ELEVATION 1:500

LEVEL 02 VIEW 1 PROPOSED

LEVEL 02 VIEW 2 EXISTING 02

LEVEL 02 VIEW 2 PROPOSED

VIEWS DIRECTION -KEY PLAN 1:500

LEVEL 02 VIEWS - ELEVATION 1:500

\* Views set at 1.6m above FFL

LEVEL 02 VIEW 3 PROPOSED

04 LEVEL 02 VIEW 4 EXISTING

LEVEL 02 VIEW 4 PROPOSED

VIEWS DIRECTION -KEY PLAN 1:500

LEVEL 02 VIEWS - ELEVATION 1:500

01 LEVEL 03 VIEW 1 PROPOSED

LEVEL 03 VIEW 1 EXISTING

\* Views set at 1.6m above FFL

PROPOSED

10JUN,20 P.8

VIEWS DIRECTION -KEY PLAN 1:500

NO 240

MEN SOUTH LEAD ROAD

LEVEL 04 VIEWS - ELEVATION 1:500

\* Views set at 1.6m above FFL