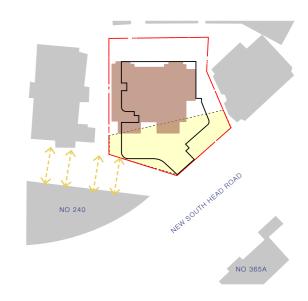

\* Views set at 1.6m above FFL

PROPOSED

10JUN,20 P.8

VIEWS DIRECTION -KEY PLAN 1:500

NO 240

MEN SOUTH LEAD ROAD

LEVEL 04 VIEWS - ELEVATION 1:500

\* Views set at 1.6m above FFL