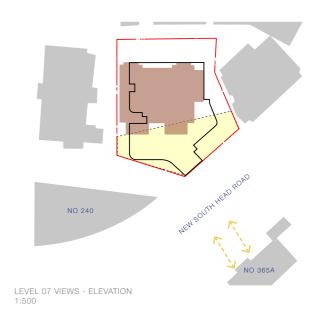

\* Views set at 1.6m above FFL

PROPOSED

10JUN,20 P.8

VIEWS DIRECTION -KEY PLAN 1:500

NO 240

MEN SOUTH LEAD ROAD

LEVEL 04 VIEWS - ELEVATION 1:500

\* Views set at 1.6m above FFL