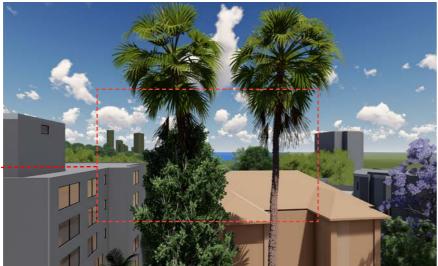

\* Views set at 1.6m above FFL

LEVEL 02 VIEW 3 PROPOSED

04 LEVEL 02 VIEW 4 EXISTING

LEVEL 02 VIEW 4 PROPOSED

VIEWS DIRECTION -KEY PLAN 1:500

LEVEL 02 VIEWS - ELEVATION 1:500

01 LEVEL 03 VIEW 1 PROPOSED

LEVEL 03 VIEW 1 EXISTING

LEVEL 03 VIEW 2 EXISTING 02

LEVEL 03 VIEW 2 PROPOSED

VIEWS DIRECTION -KEY PLAN 1:500

LEVEL 03 VIEWS - ELEVATION 1:500

LEVEL 03 VIEW 3 PROPOSED

LEVEL 03 VIEW 4 EXISTING

LEVEL 03 VIEW 4 PROPOSED

VIEWS DIRECTION -KEY PLAN 1:500