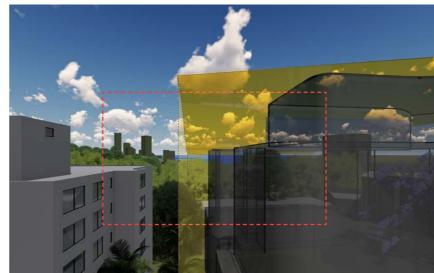

\* Views set at 1.6m above FFL

LEVEL 02 VIEW 3 PROPOSED

04 LEVEL 02 VIEW 4 EXISTING

LEVEL 02 VIEW 4 PROPOSED

VIEWS DIRECTION -KEY PLAN 1:500

LEVEL 02 VIEWS - ELEVATION 1:500

01 LEVEL 03 VIEW 1 PROPOSED

LEVEL 03 VIEW 1 EXISTING