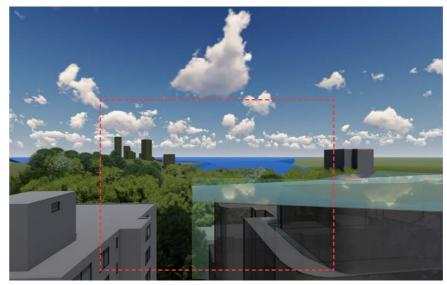

LEVEL 01 VIEW 1 EXISTING

LEVEL 01 VIEW 1 PROPOSED

VIEWS DIRECTION -KEY PLAN 1:500

BALCONY VIEW NUMBER

SITE BOUNDARY

EXISTING BUILDINGS

PROPOSED BUILDING ENVELOPE

EXISTING BUILDING (SUBJECT SITE)

PLANE HEIGHT B ( RL 45.900m)

√---
VIEW DIRECTION

LEVEL 01 VIEW 2 EXISTING

LEVEL 01 VIEW 2 PROPOSED

LEVEL 01 VIEWS - ELEVATION 1:500

LEVEL 01 VIEW 3 PROPOSED

LEVEL 01 VIEW 4 EXISTING

LEVEL 01 VIEW 4 PROPOSED