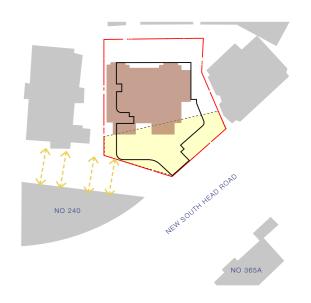

LEVEL 01 VIEW 1 EXISTING

LEVEL 01 VIEW 1 PROPOSED

VIEWS DIRECTION -KEY PLAN 1:500

BALCONY VIEW NUMBER

SITE BOUNDARY

EXISTING BUILDINGS

PROPOSED BUILDING ENVELOPE

EXISTING BUILDING (SUBJECT SITE)

PLANE HEIGHT B ( RL 45.900m)

√---
VIEW DIRECTION

LEVEL 01 VIEW 2 EXISTING

LEVEL 01 VIEW 2 PROPOSED

LEVEL 01 VIEWS - ELEVATION 1:500

LEVEL 01 VIEW 3 PROPOSED

LEVEL 01 VIEW 4 EXISTING

LEVEL 01 VIEW 4 PROPOSED

VIEWS DIRECTION -KEY PLAN 1:500

LEVEL 01 VIEWS - ELEVATION 1:500

LEVEL 02 VIEW 1 PROPOSED

LEVEL 02 VIEW 2 EXISTING 02

LEVEL 02 VIEW 2 PROPOSED

VIEWS DIRECTION -KEY PLAN 1:500

LEVEL 02 VIEWS - ELEVATION 1:500