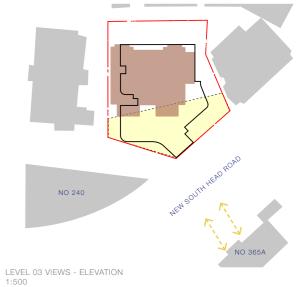

LEVEL 03 VIEWS - ELEVATION 1:500

\* Views set at 1.6m above FFL

LEVEL 04 VIEW 1 PROPOSED

LEVEL 04 VIEW 2 EXISTING

LEVEL 04 VIEW 2 PROPOSED

VIEWS DIRECTION -KEY PLAN 1:500

LEVEL 04 VIEWS - ELEVATION 1:500

MAXIMUM

\* Views set at 1.6m above FFL

PROPOSED

10JUN,20 P.8

VIEWS DIRECTION -KEY PLAN 1:500

NO 240

MEN SOUTH LEAD ROAD

LEVEL 04 VIEWS - ELEVATION 1:500

\* Views set at 1.6m above FFL