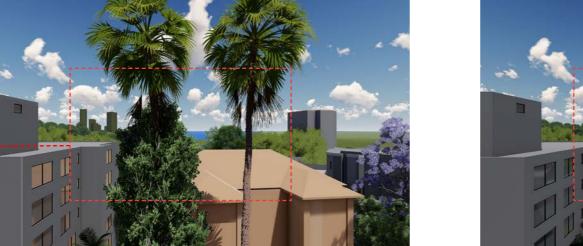

\* Views set at 1.6m above FFL

LEVEL 02 VIEW 3 PROPOSED

04 LEVEL 02 VIEW 4 EXISTING

LEVEL 02 VIEW 4 PROPOSED

VIEWS DIRECTION -KEY PLAN 1:500

LEVEL 02 VIEWS - ELEVATION 1:500

01 LEVEL 03 VIEW 1 PROPOSED

LEVEL 03 VIEW 1 EXISTING