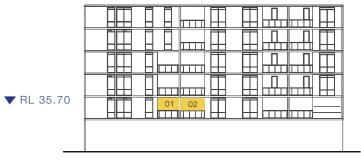

LEVEL 05 VIEWS - ELEVATION 1:500

\* Views set at 1.6m above FFL

LEVEL 01 VIEW 1 PROPOSED

LEVEL 01 VIEW 2 PROPOSED

VIEWS DIRECTION -KEY PLAN 1:500

\* Views set at 1.6m above FFL

▼ RL 35.69

LEVEL 01 VIEW 2 EXISTING